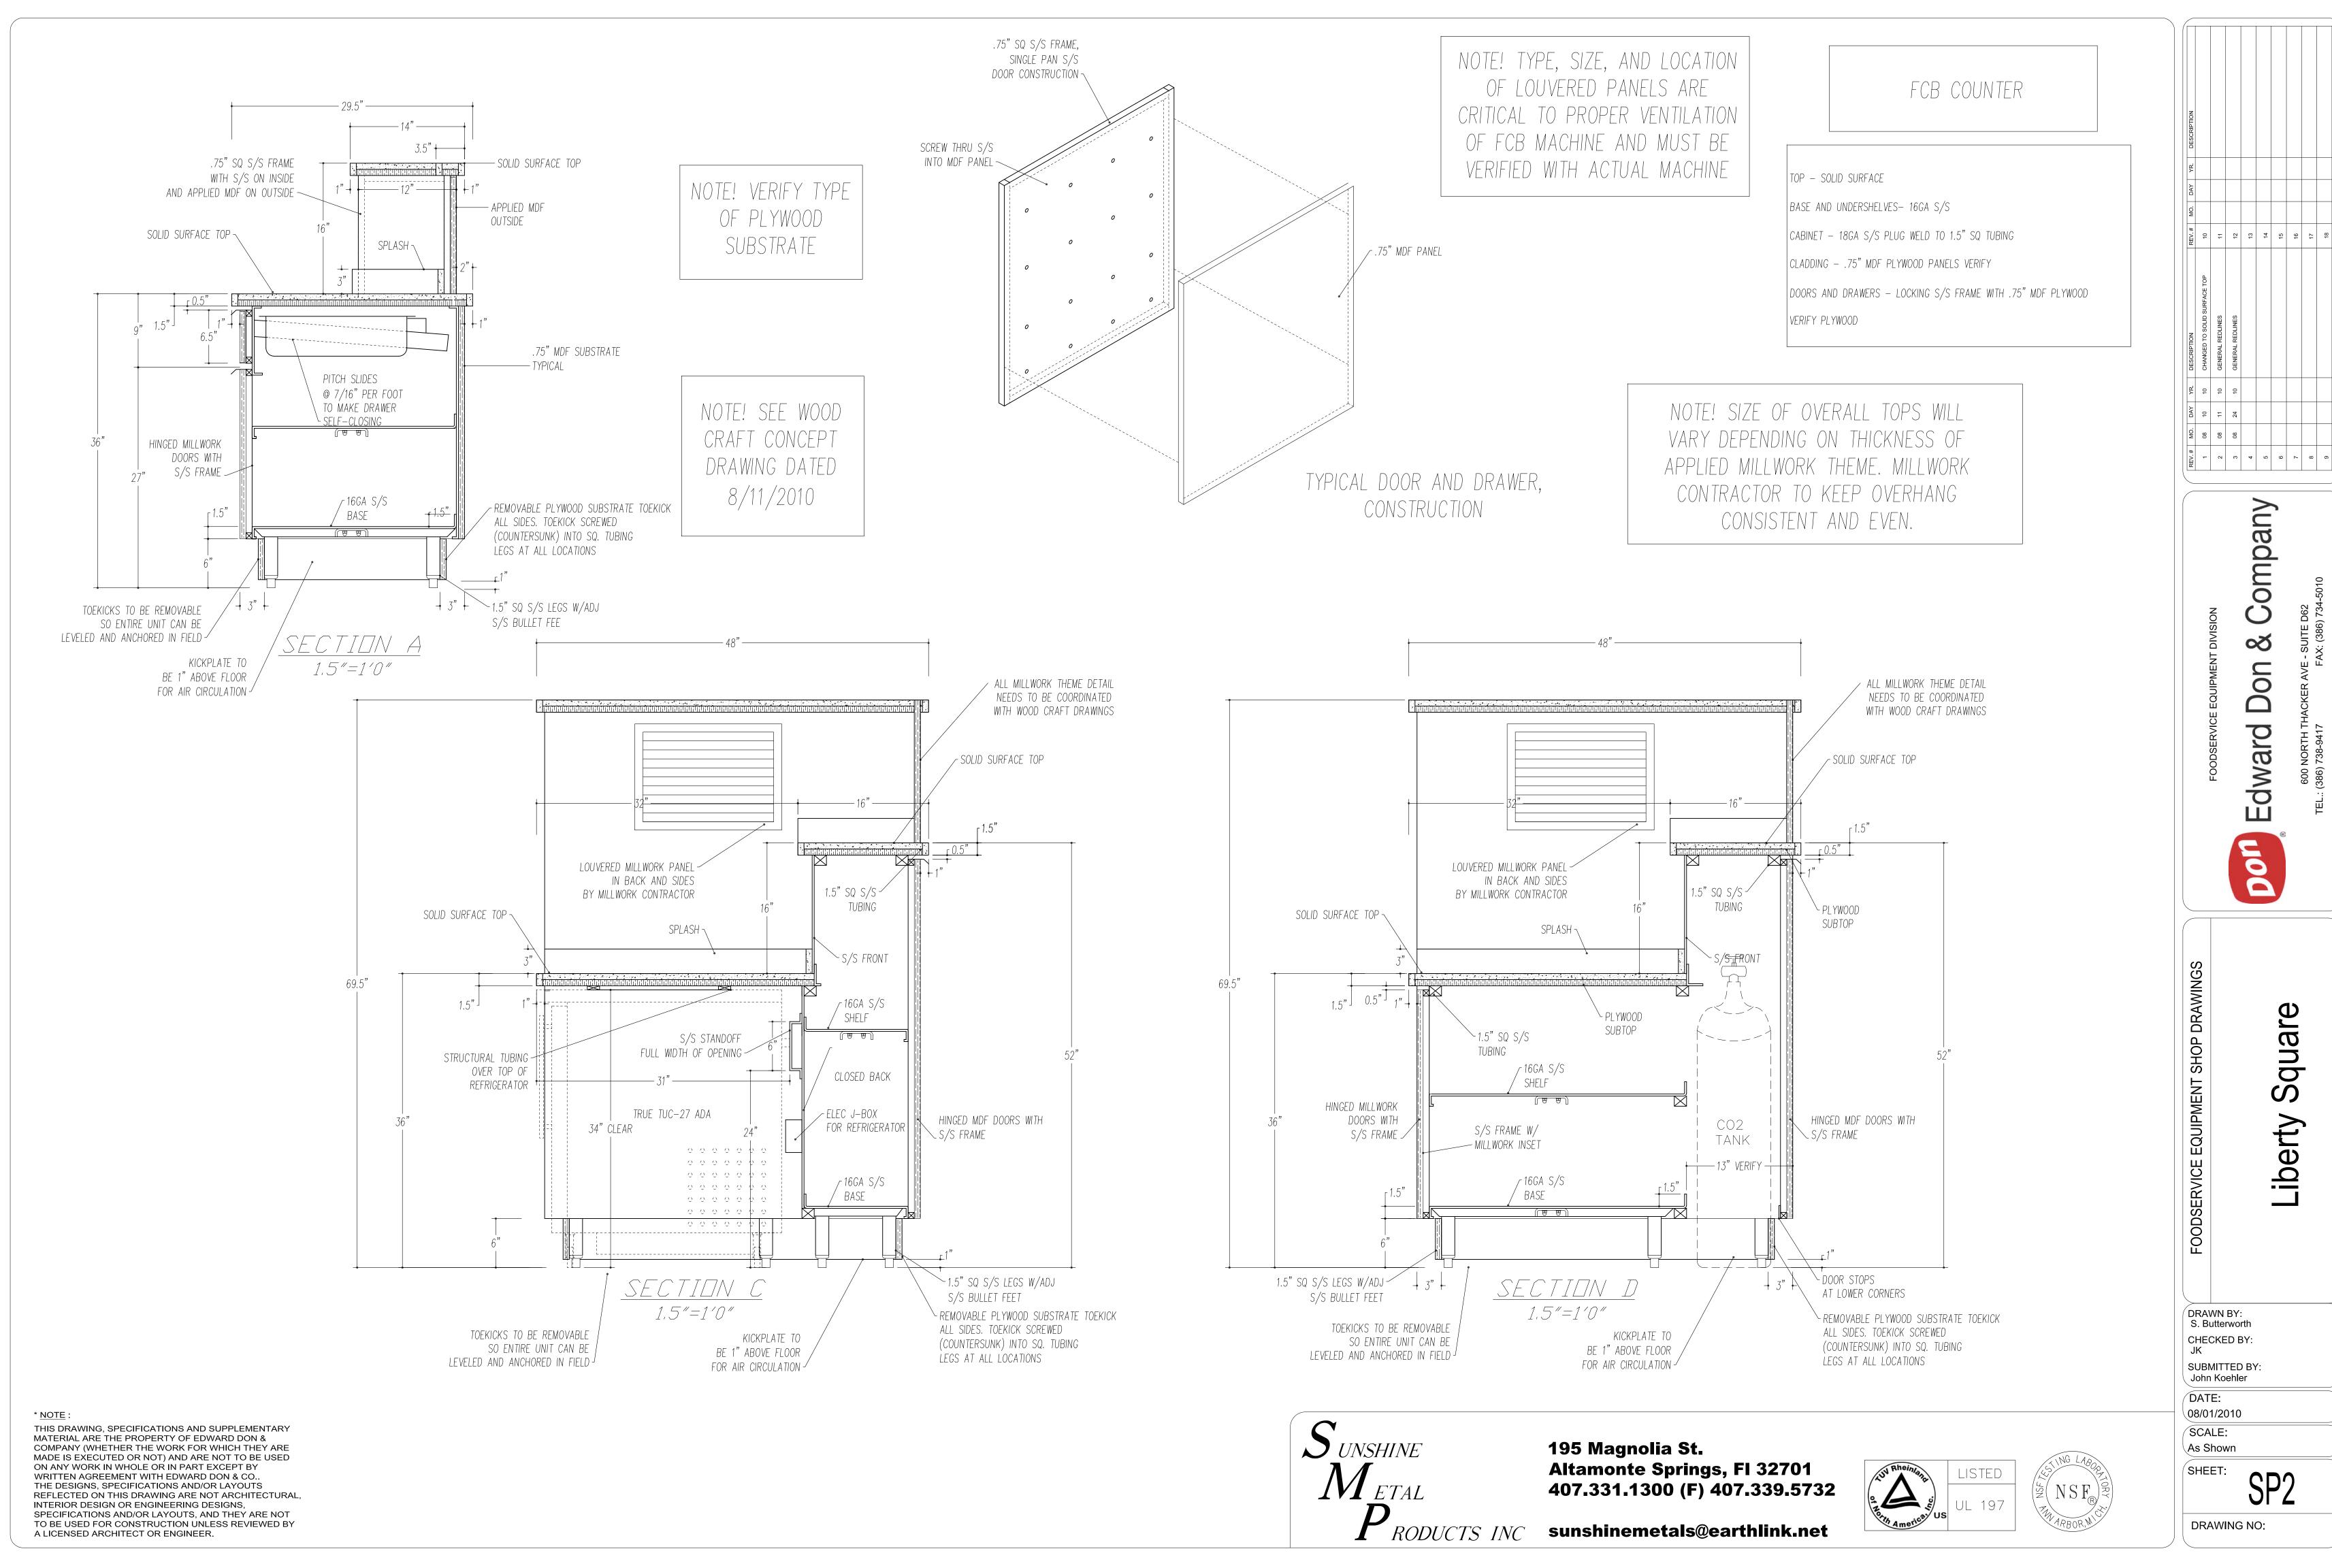

THIS DRAWING, SPECIFICATIONS AND SUPPLEMENTARY MATERIAL ARE THE PROPERTY OF EDWARD DON & COMPANY (WHETHER THE WORK FOR WHICH THEY ARE MADE IS EXECUTED OR NOT) AND ARE NOT TO BE USED ON ANY WORK IN WHOLE OR IN PART EXCEPT BY WRITTEN AGREEMENT WITH EDWARD DON & CO..
THE DESIGNS, SPECIFICATIONS AND/OR LAYOUTS
REFLECTED ON THIS DRAWING ARE NOT ARCHITECTURAL, INTERIOR DESIGN OR ENGINEERING DESIGNS,
SPECIFICATIONS AND/OR LAYOUTS, AND THEY ARE NOT
TO BE USED FOR CONSTRUCTION UNLESS REVIEWED BY
A LICENSED ARCHITECT OR ENGINEER.

 $S_{\it UNSHINE}$   $M_{\it ETAL}$   $P_{\it RODUCTS\ INC}$ Altamonte  $\sim$ , 407.331.1300 (F) 407.5

Don Edward

Square

DRAWN BY: S. Butterworth

CHECKED BY: JK SUBMITTED BY: John Koehler

DATE: 08/01/2010 SCALE:

As Shown

SHEET:

DRAWING NO: