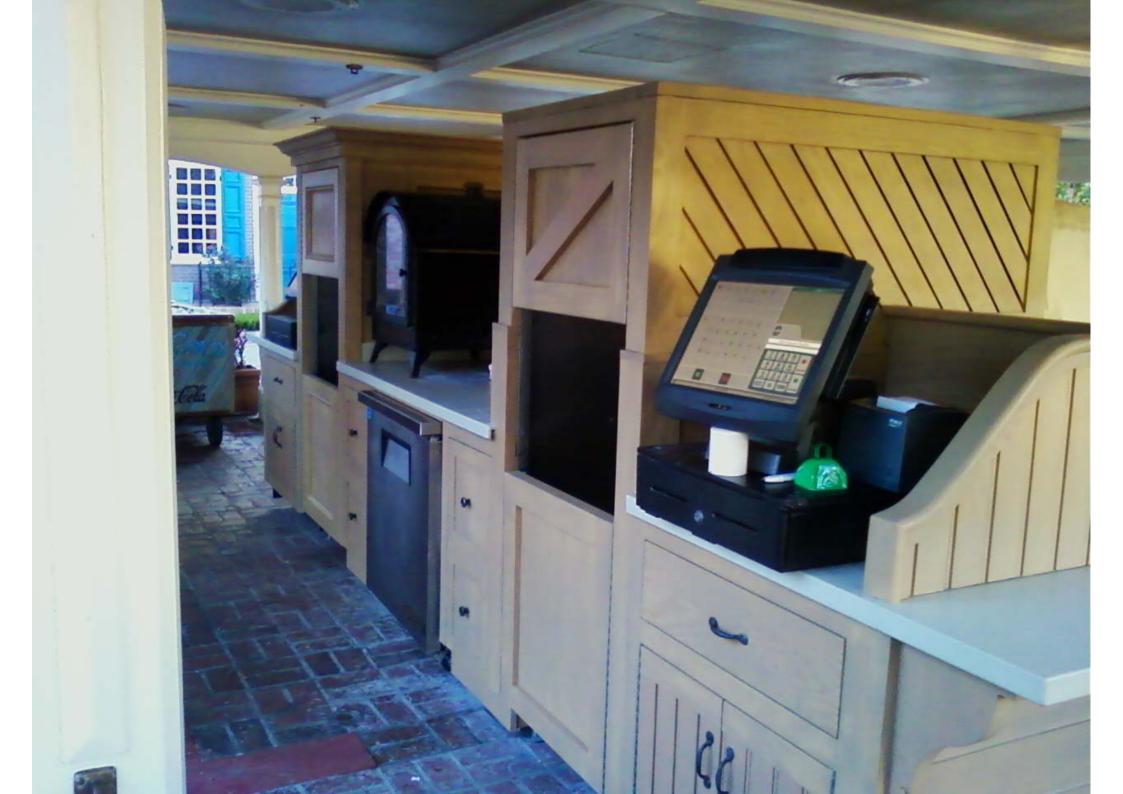

THIS DRAWING, SPECIFICATIONS AND SUPPLEMENTARY MATERIAL ARE THE PROPERTY OF EDWARD DON & COMPANY (WHETHER THE WORK FOR WHICH THEY ARE MADE IS EXECUTED OR NOT) AND ARE NOT TO BE USED ON ANY WORK IN WHOLE OR IN PART EXCEPT BY WRITTEN AGREEMENT WITH EDWARD DON & CO..
THE DESIGNS, SPECIFICATIONS AND/OR LAYOUTS
REFLECTED ON THIS DRAWING ARE NOT ARCHITECTURAL, INTERIOR DESIGN OR ENGINEERING DESIGNS,
SPECIFICATIONS AND/OR LAYOUTS, AND THEY ARE NOT
TO BE USED FOR CONSTRUCTION UNLESS REVIEWED BY
A LICENSED ARCHITECT OR ENGINEER.

 $S_{\it UNSHINE}$   $M_{\it ETAL}$   $P_{\it RODUCTS\ INC}$ Altamonte  $\sim$ , 407.331.1300 (F) 407.5





Don Edward



Square

DRAWN BY: S. Butterworth

CHECKED BY: JK SUBMITTED BY: John Koehler

DATE: 08/01/2010 SCALE:

As Shown

SHEET:

DRAWING NO: