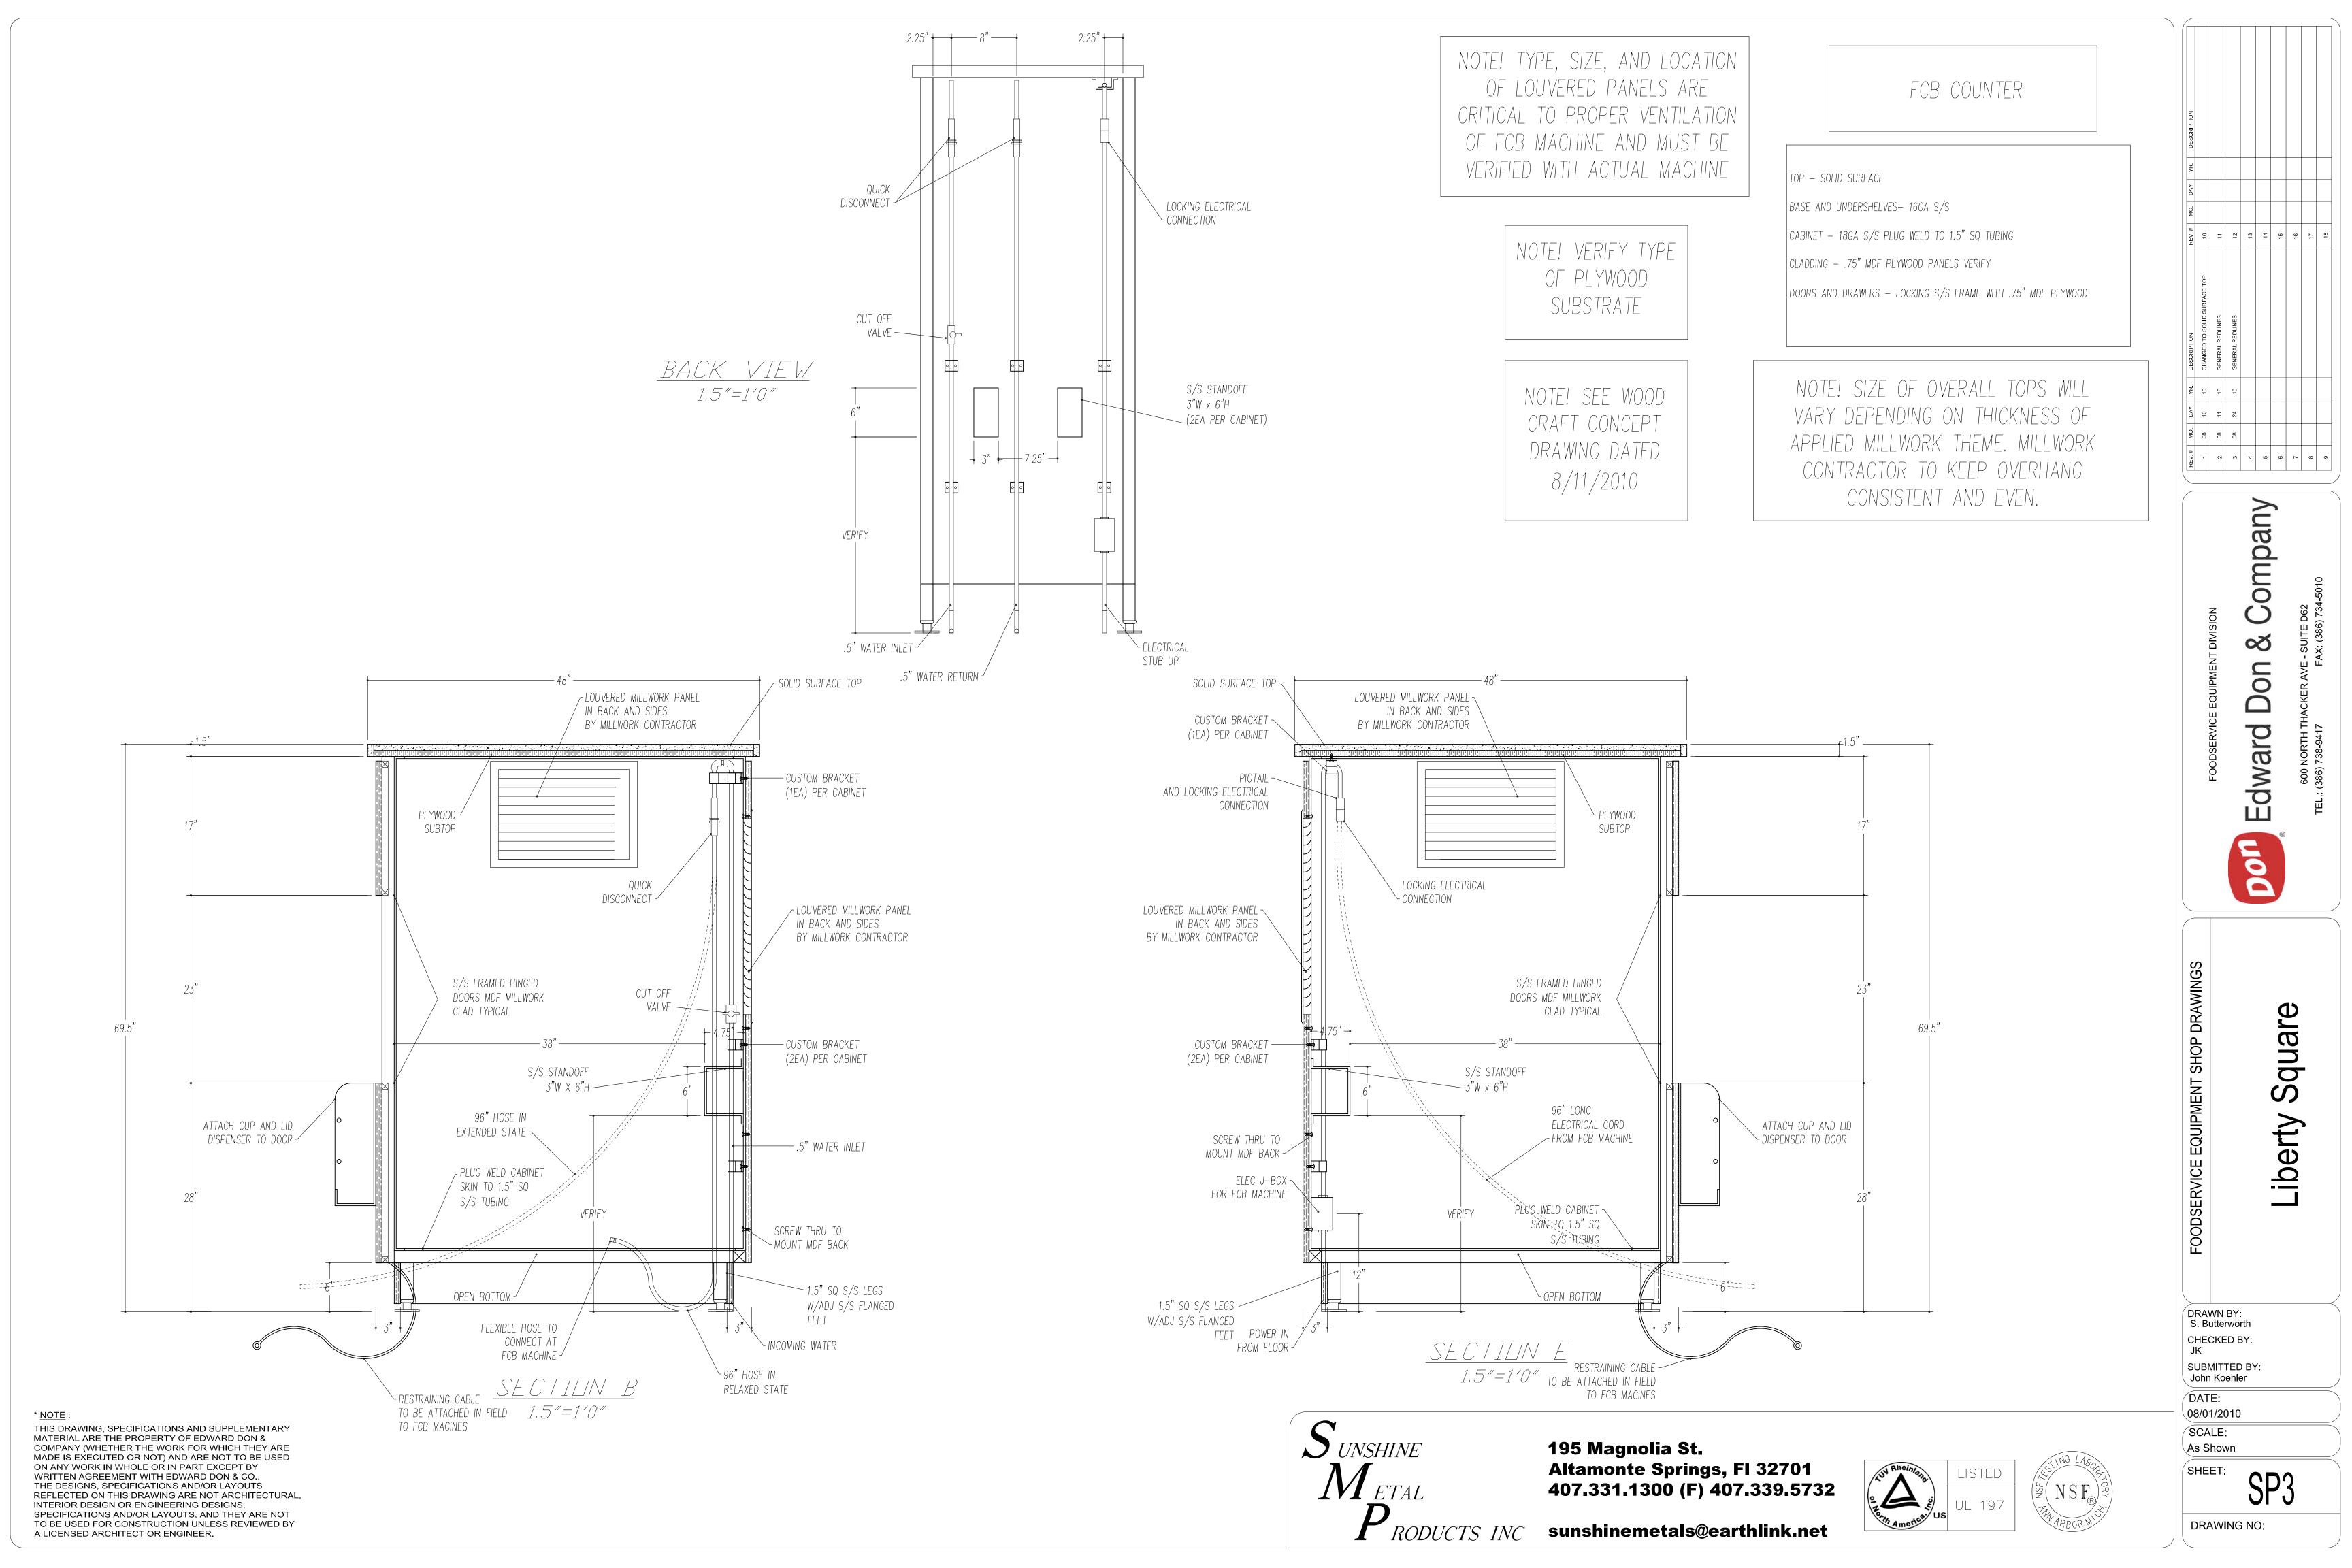

THIS DRAWING, SPECIFICATIONS AND SUPPLEMENTARY MATERIAL ARE THE PROPERTY OF EDWARD DON & COMPANY (WHETHER THE WORK FOR WHICH THEY ARE MADE IS EXECUTED OR NOT) AND ARE NOT TO BE USED ON ANY WORK IN WHOLE OR IN PART EXCEPT BY WRITTEN AGREEMENT WITH EDWARD DON & CO..
THE DESIGNS, SPECIFICATIONS AND/OR LAYOUTS
REFLECTED ON THIS DRAWING ARE NOT ARCHITECTURAL, INTERIOR DESIGN OR ENGINEERING DESIGNS,
SPECIFICATIONS AND/OR LAYOUTS, AND THEY ARE NOT
TO BE USED FOR CONSTRUCTION UNLESS REVIEWED BY
A LICENSED ARCHITECT OR ENGINEER.

 $S_{\it UNSHINE}$   $M_{\it ETAL}$   $P_{\it RODUCTS\ INC}$ Altamonte  $\sim$ , 407.331.1300 (F) 407.5

Don Edward

Square

DRAWN BY: S. Butterworth

CHECKED BY: JK SUBMITTED BY: John Koehler

DATE: 08/01/2010 SCALE:

As Shown

SHEET:

DRAWING NO: