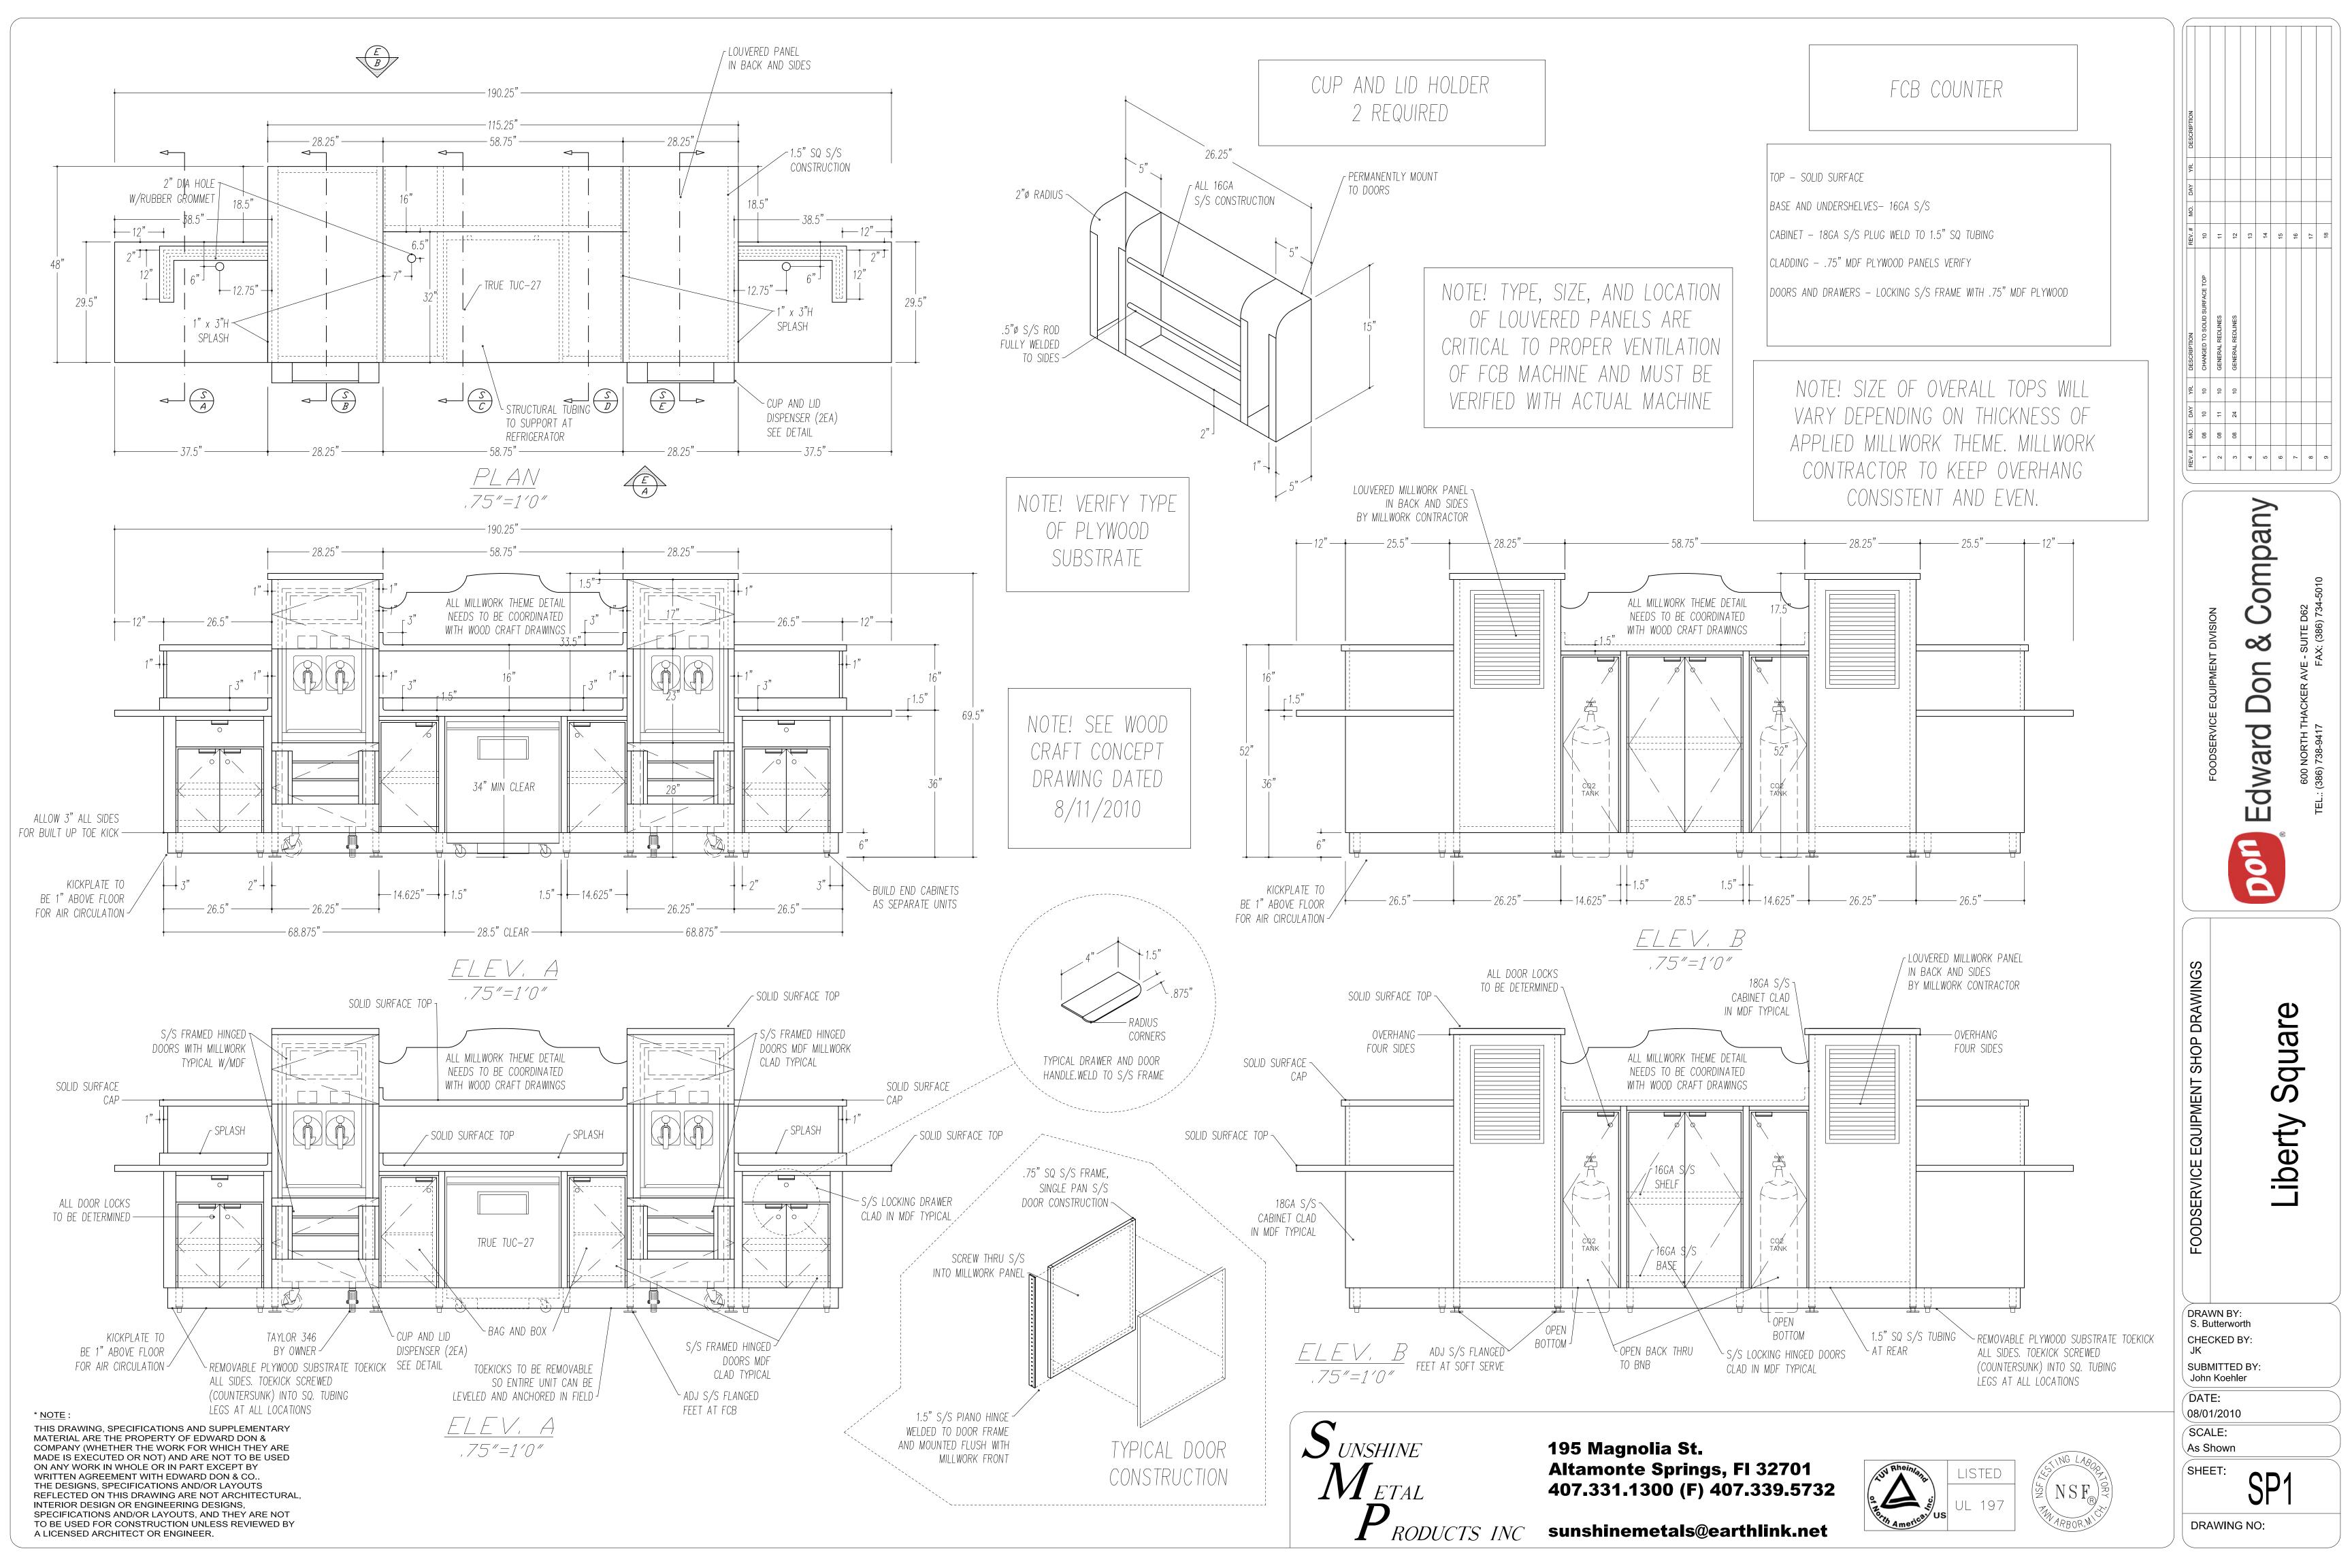

THIS DRAWING, SPECIFICATIONS AND SUPPLEMENTARY MATERIAL ARE THE PROPERTY OF EDWARD DON & COMPANY (WHETHER THE WORK FOR WHICH THEY ARE MADE IS EXECUTED OR NOT) AND ARE NOT TO BE USED ON ANY WORK IN WHOLE OR IN PART EXCEPT BY WRITTEN AGREEMENT WITH EDWARD DON & CO..
THE DESIGNS, SPECIFICATIONS AND/OR LAYOUTS
REFLECTED ON THIS DRAWING ARE NOT ARCHITECTURAL, INTERIOR DESIGN OR ENGINEERING DESIGNS,
SPECIFICATIONS AND/OR LAYOUTS, AND THEY ARE NOT
TO BE USED FOR CONSTRUCTION UNLESS REVIEWED BY
A LICENSED ARCHITECT OR ENGINEER.

 $S_{\it UNSHINE}$   $M_{\it ETAL}$   $P_{\it RODUCTS\ INC}$ Altamonte  $\sim$ , 407.331.1300 (F) 407.5

Don Edward

Square

DRAWN BY: S. Butterworth

CHECKED BY: JK SUBMITTED BY: John Koehler

DATE: 08/01/2010 SCALE:

As Shown

SHEET:

DRAWING NO: